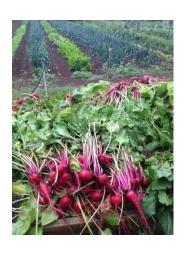

#### Field trip to Agua Dulce Farm and Springdale Farm

1:00 pm- 5:30 pm on May 19, 2015

Springdale Farm sits on 4.83 acres just 3 miles east from the State Capitol in Austin, Texas, owned and farmed by Glenn and Paula Foore . The family operated Urban Farm grows over 75 seasonal vegetable varieties and operates a popular public farm stand every Wednesday and Saturday morning from 9AM - 1PM. During the visit to their farm, participants will have the chance to tour the farm, the farm stand, and hear stories about their farm operation.

## **Some pictures about Springdale Farm:**

http://www.springdalefarmaustin.com Facebook: SpringdaleFarmATX

Pinterest: springdaleATX