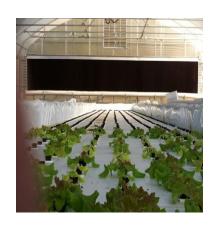

Agua Dulce Farm is an Aquaponics facility in Austin, Texas that uses an innovative Aquaponic model to raise fresh fish and grow fresh, organically-grown vegetables. At Agua Dulce Farm, local food production provides a large population access to healthy foods with minimal transportation, reducing the carbon footprint and benefiting the local economy. Agua Dulce Farm has created a controlled environment that will yield premium quality crops and fish on a year-round basis. During the visit to their farm, participants will have the chance to tour their facility and hear stories about their innovative Aquaponic model and production.

## Some pictures about Agua Dulce Farm:

http://aguadulceaustin.com/

Facebook: AguaDulceAustin

Twitter: urban\_organics

Instagram: aguadulceaustin