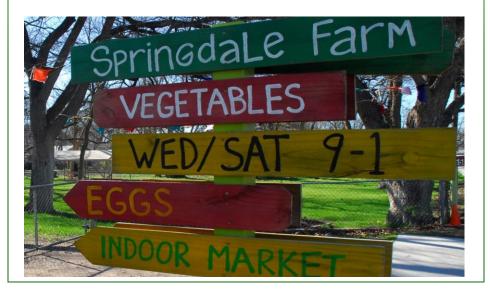

#### Field trip to Agua Dulce Farm and Springdale Farm

1:00 pm- 5:30 pm on May 19, 2015

Springdale Farm sits on 4.83 acres just 3 miles east from the State Capitol in Austin, Texas, owned and farmed by Glenn and Paula Foore . The family operated Urban Farm grows over 75 seasonal vegetable varieties and operates a popular public farm stand every Wednesday and Saturday morning from 9AM - 1PM. During the visit to their farm, participants will have the chance to tour the farm, the farm stand, and hear stories about their farm operation.

## **Some pictures about Springdale Farm:**

http://www.springdalefarmaustin.com Facebook: SpringdaleFarmATX

Pinterest: springdaleATX